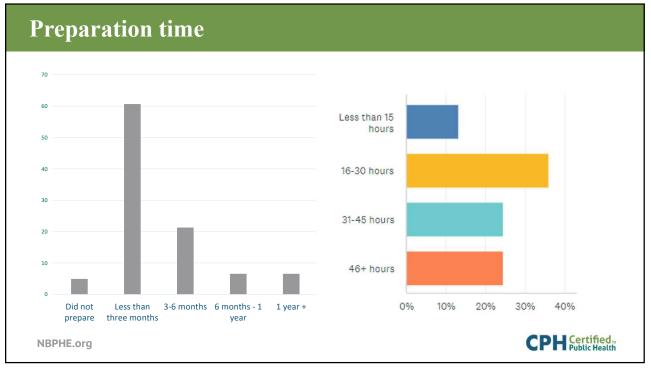

| West Virginia  |
| District Of Columbia | Louisiana          | New Hampshire | Rhode Island   | Wisconsin      |



## **CPH EXAMINATION**











#### Slide 33

A0 Ambassadors, If you are presenting to a group that has had a number of CPH candidates, we can fill in their pass rate here. This is helpful especially when their rate is higher than the overall average.

Author, 2024-04-26T20:43:31.705

### WHAT'S ON THE EXAM?

#### What is a Job Task Analysis?

Survey to define performance domains and tasks performed by a professional group, and the necessary knowledge and skills associated with these tasks.







Passing is based on overall scores, not each domain

No penalty for guessing. You are better off answering incorrectly than not answering.

# **PREPARING FOR THE EXAM**







|                               | by National Board of Public Health