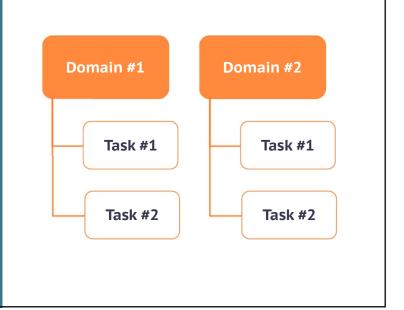

#### What is a Job Task Analysis?

Survey to define performance domains and tasks performed by a professional group, and the necessary knowledge and skills associated with these tasks.

Passing is based on overall scores, not each domain