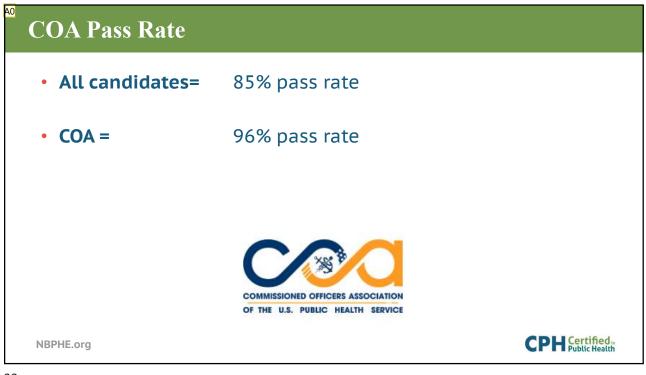

#### Slide 33

A0 Ambassadors, If you are presenting to a group that has had a number of CPH candidates, we can fill in their pass rate here. This is helpful especially when their rate is higher than the overall average.