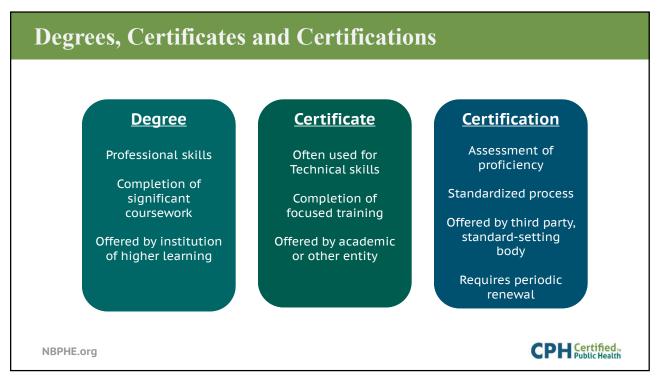

# **IMPORTANCE OF PUBLIC HEALTH CERTIFICATION**













# WHY SHOULD I GET CERTIFIED IN PUBLIC HEALTH

Why Should I Get Certified in Public Health?

| Stay        | Stay current in best practices                              |
|-------------|-------------------------------------------------------------|
| Meet        | Meet a national professional standard                       |
| Invest in   | Invest in your career                                       |
| Increase    | Increase your potential for promotions and salary increases |
| Distinguish | Distinguish yourself from your peers                        |
| Go          | Go beyond your education                                    |









| Exam Elig | gibility