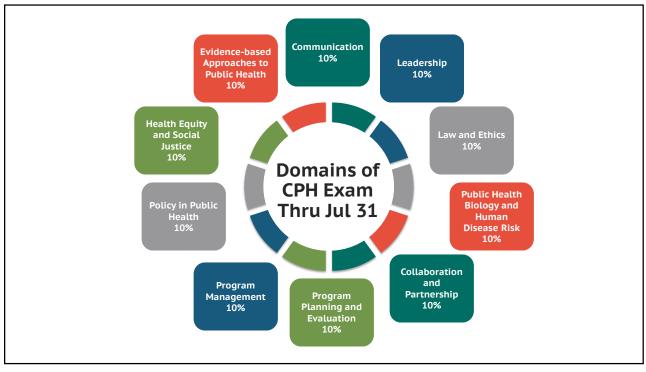

### WHAT'S ON THE EXAM?

#### What is a Job Task Analysis?

Survey to define performance domains and tasks performed by a professional group, and the necessary knowledge and skills associated with these tasks.

Passing is based on overall scores, not each domain