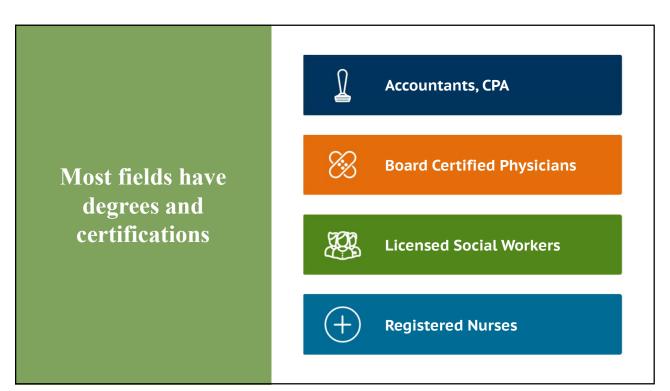

# **IMPORTANCE OF PUBLIC HEALTH CERTIFICATION**













# WHY SHOULD I GET CERTIFIED IN PUBLIC HEALTH

Why Should I Get Certified in Public Health?

| Stay        | Stay current in best practices                              |
|-------------|-------------------------------------------------------------|
| Meet        | Meet a national professional standard                       |
| Invest in   | Invest in your career                                       |
| Increase    | Increase your potential for promotions and salary increases |
| Distinguish | Distinguish yourself from your peers                        |
| Go          | Go beyond your education                                    |









| Exam Elig | gibility