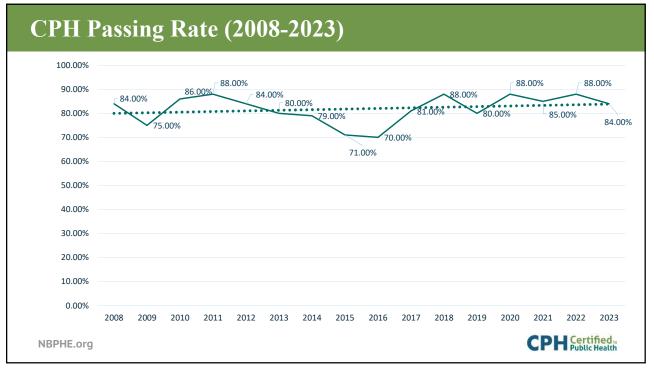

#### Slide 33

A0 Ambassadors, If you are presenting to a group that has had a number of CPH candidates, we can fill in their pass rate here. This is helpful especially when their rate is higher than the overall average.