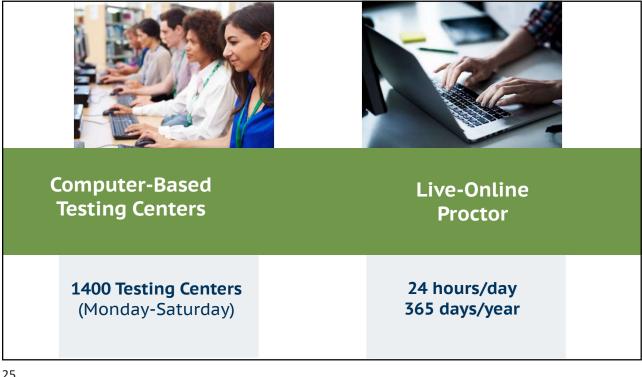

#### **Test Site Cities**

Meazure Learning offers more than 1.400 test center locations in 110 countries that allow us to provide Internet-based and paper and pencil testing ir proctored environment. Of the top 100 U.S. cities by population, 98% of candidates are within 15 miles of a Meazure Learning testing center. We prid ourselves on the consistency and quality of our testing facilities. Our attention to detail and advanced technology make our testing exceptional for our candidates. Our network is scalable to fit the needs of our clients; for programs researching a delivery partnership. Meazure Learning can provide an analysis of our sites in relation to your candidate population.

The list below includes both U.S. and international cities where Meazure Learning testing sites are located. Test sites and dates are reserved on a firs come first served basis. Once a candidate is registered, his or her exam date and time is reserved and he or she will receive via email the address ar driving directions to the chosen testing site as well as instructions regarding arrival time, what to bring, and a link to a generic sample test that demonstrates Meazure Learning's online testing software, PASS<sup>144</sup>.