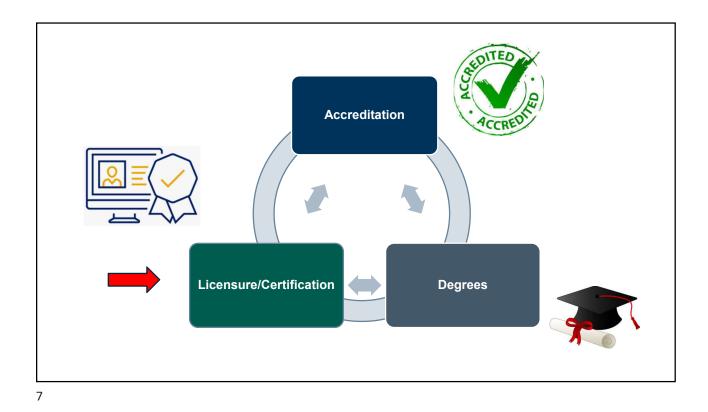

# **IMPORTANCE OF PUBLIC HEALTH CERTIFICATION**













# WHY SHOULD I GET CERTIFIED IN PUBLIC HEALTH

Why Should I Get Certified in Public Health?

| Stay        | Stay current in best practices                              |
|-------------|-------------------------------------------------------------|
| Meet        | Meet a national professional standard                       |
| Invest in   | Invest in your career                                       |
| Increase    | Increase your potential for promotions and salary increases |
| Distinguish | Distinguish yourself from your peers                        |
| Go          | Go beyond your education                                    |









| Exam Elig | gibility