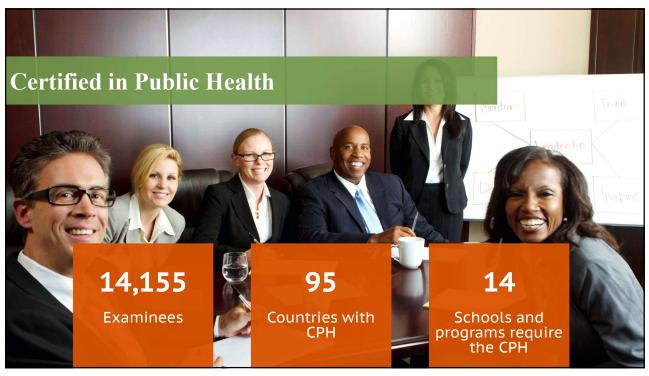

# **IMPORTANCE OF PUBLIC HEALTH CERTIFICATION**













# WHY SHOULD I GET CERTIFIED IN PUBLIC HEALTH

Why Should I Get Certified in Public Health?

| Stay        | Stay current in best practices                              |
|-------------|-------------------------------------------------------------|
| Meet        | Meet a national professional standard                       |
| Invest in   | Invest in your career                                       |
| Increase    | Increase your potential for promotions and salary increases |
| Distinguish | Distinguish yourself from your peers                        |
| Go          | Go beyond your education                                    |









| Exam Elig | gibility