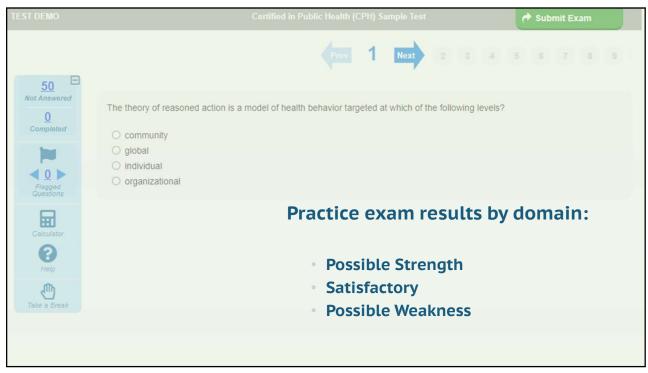

#### What is a Job Task Analysis?

Survey to define performance domains and tasks performed by a professional group, and the necessary knowledge and skills associated with these tasks.

Passing is based on overall scores, not each domain

No penalty for guessing. You are better off answering incorrectly than not answering.