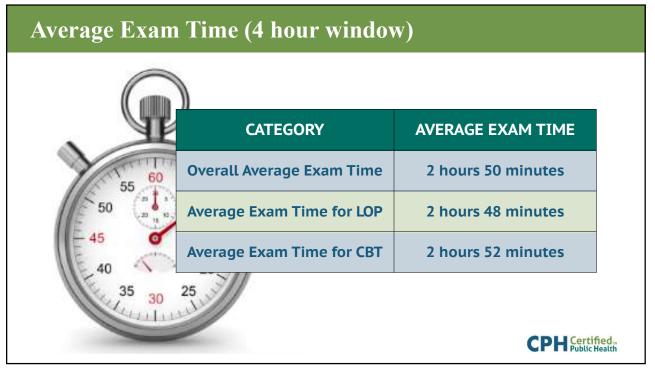

|
| Alaska               | Hawaii             | Michigan      | North Carolina | Texas          |
| Arizona              | Idaho              | Minnesota     | North Dakota   | Utah           |
| Arkansas             | Illinois           | Mississippi   | Ohio           | Vermont        |
| California           | Indiana            | Missouri      | Oklahoma       | Virgin Islands |
| Colorado             | Iowa               | Montana       | Oregon         | Virginia       |
| Connecticut          | Kansas             | Nebraska      | Pennsylvania   | Washington     |
| Delaware             | Kentucky           | Nevada        | Puerto Rico    | West Virginia  |
| District Of Columbia | Louisiana          | New Hampshire | Rhode Island   | Wisconsin      |



## **CPH EXAMINATION**











#### Slide 33

A0 Ambassadors, If you are presenting to a group that has had a number of CPH candidates, we can fill in their pass rate here. This is helpful especially when their rate is higher than the overall average.

Author, 2024-04-26T20:43:31.705

### WHAT'S ON THE EXAM?

#### What is a Job Task Analysis?

Survey to define performance domains and tasks performed by a professional group, and the necessary knowledge and skills associated with these tasks.







Passing is based on overall scores, not each domain

No penalty for guessing. You are better off answering incorrectly than not answering.

# **PREPARING FOR THE EXAM**







|                               | by National Board of Public Health