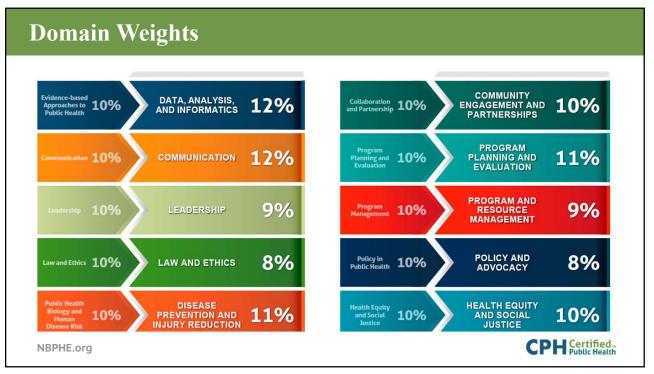

#### What is a Job Task Analysis?

Survey to define performance domains and tasks performed by a professional group, and the necessary knowledge and skills associated with these tasks.

Passing is based on overall scores, not each domain