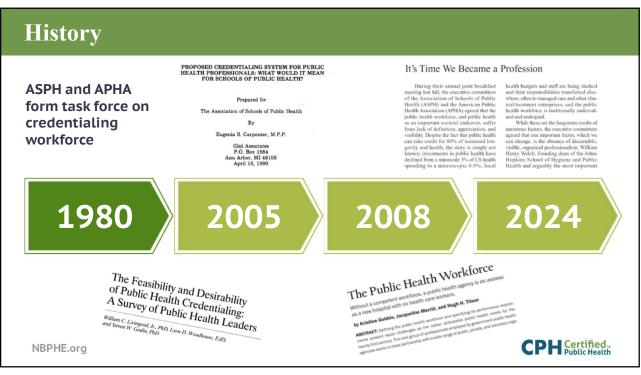

# **IMPORTANCE OF PUBLIC HEALTH CERTIFICATION**













# WHY SHOULD I GET CERTIFIED IN PUBLIC HEALTH

Why Should I Get Certified in Public Health?

| Stay        | Stay current in best practices                              |
|-------------|-------------------------------------------------------------|
| Meet        | Meet a national professional standard                       |
| Invest in   | Invest in your career                                       |
| Increase    | Increase your potential for promotions and salary increases |
| Distinguish | Distinguish yourself from your peers                        |
| Go          | Go beyond your education                                    |









| Exam Elig | gibility