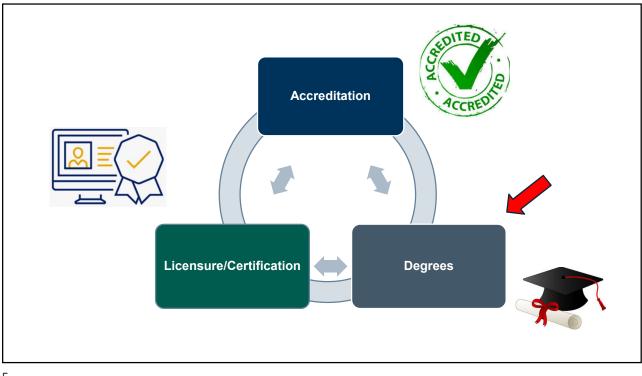

# **IMPORTANCE OF PUBLIC HEALTH CERTIFICATION**













# WHY SHOULD I GET CERTIFIED IN PUBLIC HEALTH

Why Should I Get Certified in Public Health?

| Stay        | Stay current in best practices                              |
|-------------|-------------------------------------------------------------|
| Meet        | Meet a national professional standard                       |
| Invest in   | Invest in your career                                       |
| Increase    | Increase your potential for promotions and salary increases |
| Distinguish | Distinguish yourself from your peers                        |
| Go          | Go beyond your education                                    |









| Exam Elig | gibility