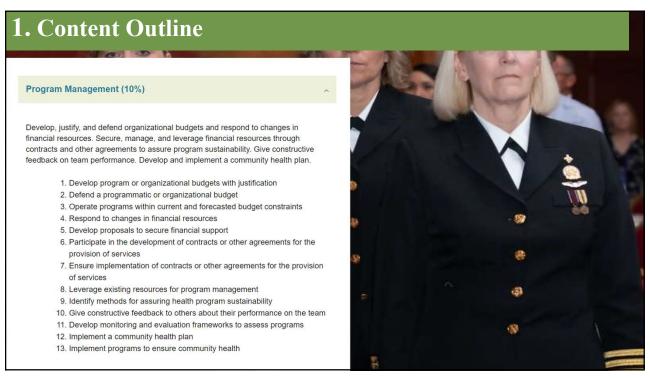

#### What is a Job Task Analysis?

Survey to define performance domains and tasks performed by a professional group, and the necessary knowledge and skills associated with these tasks.

Passing is based on overall scores, not each domain