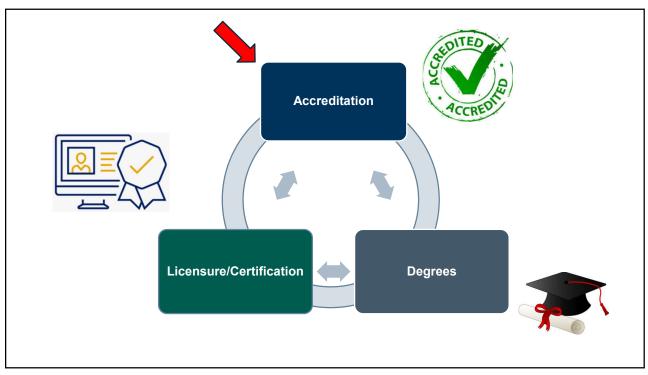

# **IMPORTANCE OF PUBLIC HEALTH CERTIFICATION**













# WHY SHOULD I GET CERTIFIED IN PUBLIC HEALTH

Why Should I Get Certified in Public Health?

| Stay        | Stay current in best practices                              |
|-------------|-------------------------------------------------------------|
| Meet        | Meet a national professional standard                       |
| Invest in   | Invest in your career                                       |
| Increase    | Increase your potential for promotions and salary increases |
| Distinguish | Distinguish yourself from your peers                        |
| Go          | Go beyond your education                                    |









| Exam Elig | gibility